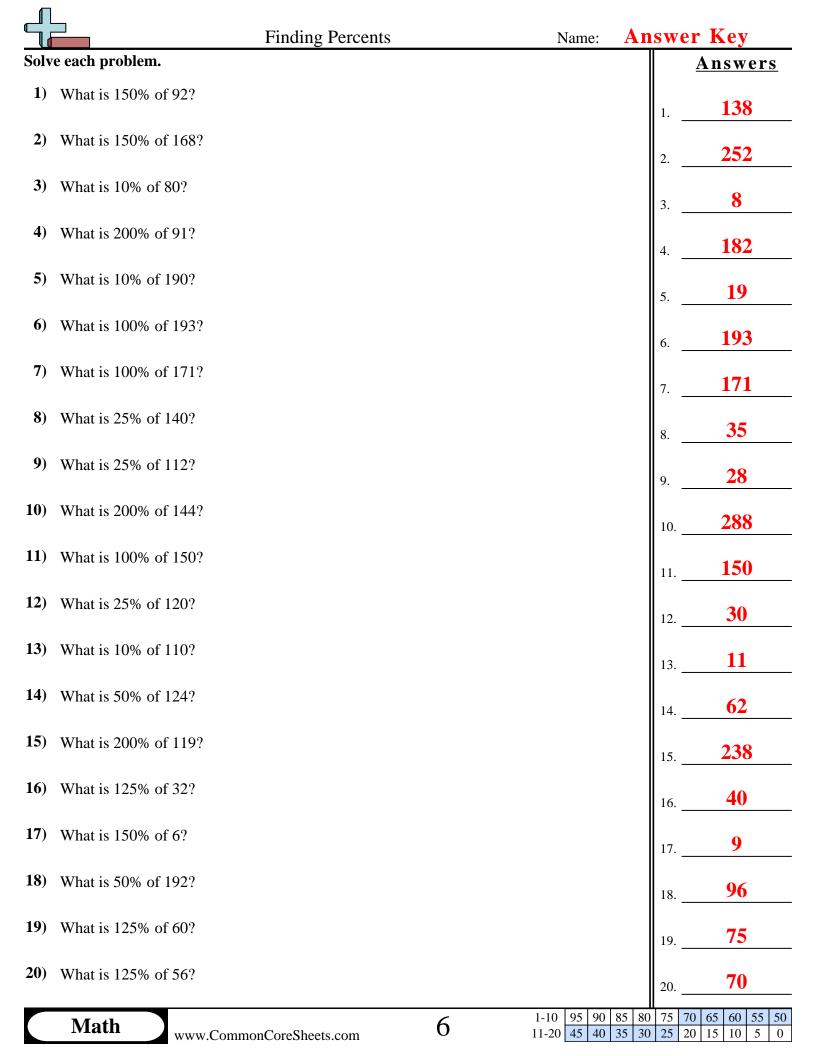

## Finding Percents

Name:

| Solve each problem. |     |     |     |           |
|---------------------|-----|-----|-----|-----------|
|                     | 193 | 138 | 8   | 19        |
|                     | 30  | 150 | 35  | 28<br>288 |
| l                   | 182 | 252 | 171 | 288       |

10. \_\_\_\_\_

11. \_\_\_\_\_

12. \_\_\_\_\_

1) What is 150% of 92?

**2**) What is 150% of 168?

**3)** What is 10% of 80?

**4)** What is 200% of 91?

5) What is 10% of 190?

**6)** What is 100% of 193?

**7**) What is 100% of 171?

**8)** What is 25% of 140?

**9)** What is 25% of 112?

**10**) What is 200% of 144?

**11**) What is 100% of 150?

**12)** What is 25% of 120?